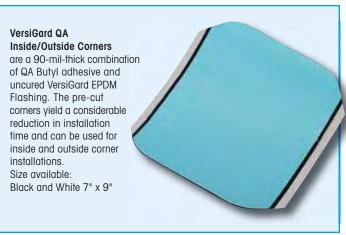

VersiGard QA accessories are available in black for use with VersiGard Black EPDM membrane, and white for use with Versico's VersiGard White EPDM membrane.

It all adds up to an unbeatable combination of quicker, longer-lasting and more profitable installations.