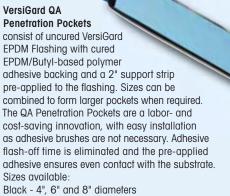

VersiGard QA accessories are available in black for use with VersiGard Black EPDM membrane, and white for use with Versico's VersiGard White EPDM membrane.

It all adds up to an unbeatable combination of quicker, longer-lasting and more profitable installations.