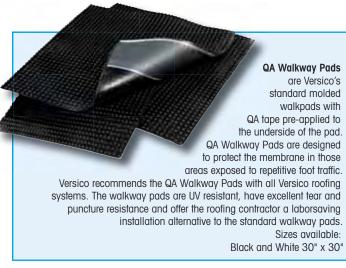

VersiGard QA accessories are available in black for use with VersiGard Black EPDM membrane, and white for use with Versico's VersiGard White EPDM membrane.

It all adds up to an unbeatable combination of quicker, longer-lasting and more profitable installations.