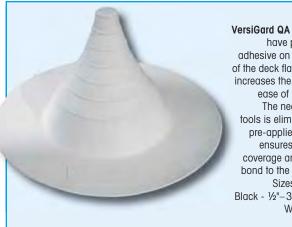

VersiGard QA Pipe Seals have pre-applied adhesive on the bottom of the deck flange, which increases the speed and ease of installation. The need for extra tools is eliminated. The pre-applied adhesive ensures consistent coverage and a strong bond to the membrane. Sizes available: Black -  $\frac{1}{2}$ "-3" and 1"-6" White - 1"-6"

White - 6" diameter

A SINGLE SOURCE FOR SINGLE-PLY ROOFING